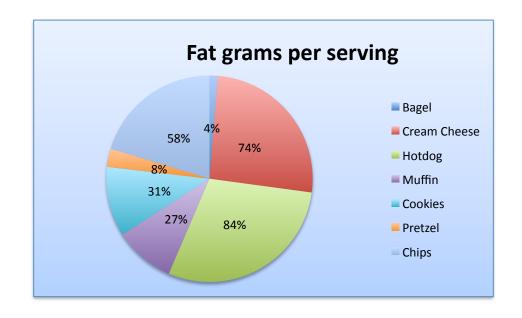

## Hank's Letter

Hey Hanks, I notice you gained few extra prounds over Chrismas, I suggest that you cut down your snack foods. Under this letter, is a graph of how much fat you take with each food item. You need to eat food that doesn't have over 30% fat, such as muffin, pretzel, and bagel. Well I hope you will make healthy choices after reading this letter!

Sincerely, <u>Your buddy,</u> Carrie

| Food         | Fat grams per serving | Calories Per serving | Percent of fat |
|--------------|-----------------------|----------------------|----------------|
| Bagel        | 1                     | 240                  | 4%             |
| Cream Cheese | 9                     | 110                  | 74%            |
| Hotdog       | 13                    | 140                  | 84%            |
| Muffin       | 6                     | 200                  | 27%            |
| Cookies      | 4.5                   | 130                  | 31%            |
| Pretzel      | 1                     | 110                  | 8%             |
| Chips        | 9                     | 140                  | 58%            |